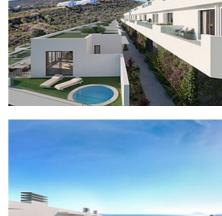

## **Location: Manilva**

Surrounded by beautiful Mediterranean gardens with access to the natural environment • Reference: AP1392 with walking areas and a rest area, with a large swimming pool, community room, spa • Bedrooms: 3,4 and gym to enjoy alone or in the company of family and friends. All homes include their • Bathrooms: 2,3 own garage space for maximum comfort. It also has extra space with storage rooms. This development is designed to respond to the needs of today's families.

Thinking of satisfying the various vital needs, this development offers semi-detached houses with 2, 3 and 4 bedrooms arranged in four rows facing the sea. You can choose between several models with spacious terraces, garden and southwest orientation.