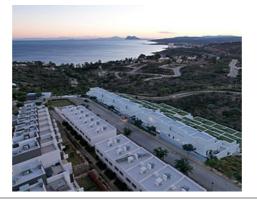

## Townhouses with sea views in Manilva

## **Location: Manilva**

Surrounded by beautiful Mediterranean gardens with access to the natural environment • Reference: AP1392 with walking areas and a rest area, with a large swimming pool, community room, spa • Bedrooms: 3,4 and gym to enjoy alone or in the company of family and friends. All homes include their • Bathrooms: 2,3 own garage space for maximum comfort. It also has extra space with storage rooms. This development is designed to respond to the needs of today's families.

Thinking of satisfying the various vital needs, this development offers semi-detached houses with 2, 3 and 4 bedrooms arranged in four rows facing the sea. You can choose between several models with spacious terraces, garden and southwest orientation.