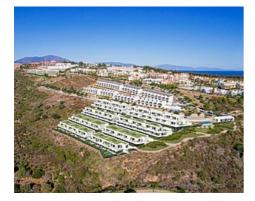

## **Location: Manilva**

Surrounded by beautiful Mediterranean gardens with access to the natural environment • Reference: AP1392 with walking areas and a rest area, with a large swimming pool, community room, spa • Bedrooms: 3,4 and gym to enjoy alone or in the company of family and friends. All homes include their • Bathrooms: 2,3 own garage space for maximum comfort. It also has extra space with storage rooms. This development is designed to respond to the needs of today's families.

Thinking of satisfying the various vital needs, this development offers semi-detached houses with 2, 3 and 4 bedrooms arranged in four rows facing the sea. You can choose between several models with spacious terraces, garden and southwest orientation.