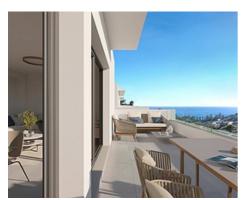

## Townhouses with sea views in Manilva

## **Location: Manilva**

Surrounded by beautiful Mediterranean gardens with access to the natural environment • Reference: AP1392 with walking areas and a rest area, with a large swimming pool, community room, spa • Bedrooms: 3,4 and gym to enjoy alone or in the company of family and friends. All homes include their • Bathrooms: 2,3 own garage space for maximum comfort. It also has extra space with storage rooms. This development is designed to respond to the needs of today's families.

Thinking of satisfying the various vital needs, this development offers semi-detached houses with 2, 3 and 4 bedrooms arranged in four rows facing the sea. You can choose between several models with spacious terraces, garden and southwest orientation.

## Price: 368,000 € - 566,000 €

- Built Size: 124 - 156 m<sup>2</sup>
- Terrace: 3 76 m<sup>2</sup>

info@rimmenwallsrealestate.com https://rimmenwallsrealestate.com +34 634 127 774

RIMMENWALLS

REAL ESTATE