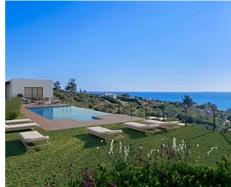

## **Location: Manilva**

Surrounded by beautiful Mediterranean gardens with access to the natural environment • Reference: AP1392 with walking areas and a rest area, with a large swimming pool, community room, spa • Bedrooms: 3,4 and gym to enjoy alone or in the company of family and friends. All homes include their • Bathrooms: 2,3 own garage space for maximum comfort. It also has extra space with storage rooms. This development is designed to respond to the needs of today's families.

Thinking of satisfying the various vital needs, this development offers semi-detached houses with 2, 3 and 4 bedrooms arranged in four rows facing the sea. You can choose between several models with spacious terraces, garden and southwest orientation.