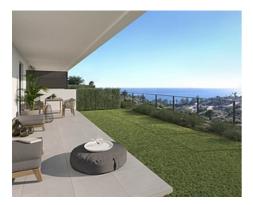

## **Location: Manilva**

Surrounded by beautiful Mediterranean gardens with access to the natural environment • Reference: AP1392 with walking areas and a rest area, with a large swimming pool, community room, spa • Bedrooms: 3,4 and gym to enjoy alone or in the company of family and friends. All homes include their • Bathrooms: 2,3 own garage space for maximum comfort. It also has extra space with storage rooms. This development is designed to respond to the needs of today's families.

Thinking of satisfying the various vital needs, this development offers semi-detached houses with 2, 3 and 4 bedrooms arranged in four rows facing the sea. You can choose between several models with spacious terraces, garden and southwest orientation.