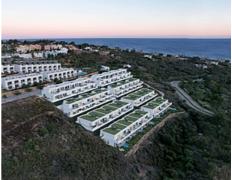

## **Location: Manilva**

Surrounded by beautiful Mediterranean gardens with access to the natural environment • Reference: AP1392 with walking areas and a rest area, with a large swimming pool, community room, spa • Bedrooms: 3,4 and gym to enjoy alone or in the company of family and friends. All homes include their • Bathrooms: 2,3 own garage space for maximum comfort. It also has extra space with storage rooms. This development is designed to respond to the needs of today's families.

Thinking of satisfying the various vital needs, this development offers semi-detached houses with 2, 3 and 4 bedrooms arranged in four rows facing the sea. You can choose between several models with spacious terraces, garden and southwest orientation.